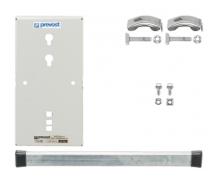

## Small mounting plate for hose reels DSF - DPF - DRF - DMF

|                             | ı                           | ı                |                             |
|-----------------------------|-----------------------------|------------------|-----------------------------|
| Includes                    | Compatible with             | Weight (max. lb) | Construction                |
| - 1 mounting deck PLA       | Mounting deck for fastening | 88               | Galvanized steel, Polyester |
| 450N - 2 anchors - screws   | hose reels: DSF - DMF -     |                  | paint                       |
| and nuts kit - 16 1/2" free | DRF - DPF                   |                  |                             |
| track                       |                             | '                |                             |
|                             |                             | I                |                             |
| <u>Applications</u>         | <u>Highlight</u>            |                  |                             |
| Fastening system for        | Workstation ergonomics      |                  |                             |
| IPN/HEA beams               |                             |                  |                             |
|                             | •                           |                  |                             |

| Description |                                                                                   |                                                               |                  |  |
|-------------|-----------------------------------------------------------------------------------|---------------------------------------------------------------|------------------|--|
| Reference   | Includes                                                                          | Compatible with                                               | Weight (max. lb) |  |
| PLA 450     | - 1 mounting deck PLA 450N - 2 anchors - screws and nuts kit - 16 1/2" free track | Mounting deck for fastening hose reels: DSF - DMF - DRF - DPF | 88               |  |