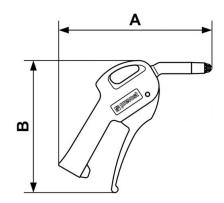

| Dimensions |                  |                  |  |  |  |
|------------|------------------|------------------|--|--|--|
| Reference  | A inch           | B inch           |  |  |  |
| 27202 SIL  | 0.53477690288714 | 0.46259842519685 |  |  |  |