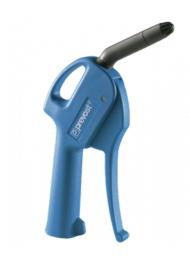

## **OSHA Silent Nozzle**

| NPT female thread 1/4" FNPT              | Air consumption (at 87 psi (cfm)) | Noise level (at 87 psi<br>(dBA))      | Blowing force (at 87  psi (Ozf))  7.5 |
|------------------------------------------|-----------------------------------|---------------------------------------|---------------------------------------|
| Dynamic pressure (at  87 psi at 4")(psi) | Max operating  pressure  145 psi  | Construction Polyamide composite body | Highlight Adjust gradually blowing    |

| Description |                      |                                            |                                  |                                       |                                                  |  |  |
|-------------|----------------------|--------------------------------------------|----------------------------------|---------------------------------------|--------------------------------------------------|--|--|
| Reference   | NPT female<br>thread | Air<br>consumption<br>(at 87 psi<br>(cfm)) | Noise level (at<br>87 psi (dBA)) | Blowing force<br>(at 87 psi<br>(Ozf)) | Dynamic<br>pressure (at<br>87 psi at<br>4")(psi) |  |  |
| 27202 SIL   | 1/4" FNPT            | 7.1                                        | 77                               | 7.5                                   | 0                                                |  |  |