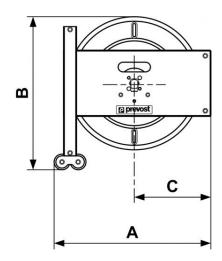

| Dimensions |                 |                 |                  |  |  |
|------------|-----------------|-----------------|------------------|--|--|
| Reference  | A inch          | B inch          | C inch           |  |  |
| DMO NHP    | 1.5912073490814 | 1.5583989501312 | 0.77755905511811 |  |  |
| DGO NHP    | 1.5912073490814 | 1.5748031496063 | 0.77755905511811 |  |  |