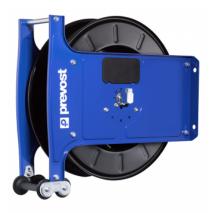

## **Open Hose Reel**

| Outlet BSPP male thread 3/8" MBSP         | Swivel inlet BSPP  female thread  3/8" FBSP | Capacity (ft) 50'            | <b>Weight (lbs)</b><br>33.07 |
|-------------------------------------------|---------------------------------------------|------------------------------|------------------------------|
| Technology  Pipe locked with ratchet stop | Construction  Epoxy-coated steel case       | Equipped with  Fixed bracket |                              |

| Description |                            |                                 |               |              |  |  |
|-------------|----------------------------|---------------------------------|---------------|--------------|--|--|
| Reference   | Outlet BSPP male<br>thread | Swivel inlet BSPP female thread | Capacity (ft) | Weight (lbs) |  |  |
| DMO NHP     | 3/8" MBSP                  | 3/8" FBSP                       | 50'           | 33.07        |  |  |
| DGO NHP     | 3/8" MBSP                  | 3/8" FBSP                       | 65'           | 44.10        |  |  |