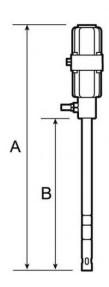

| Dimensions |                 |                 |
|------------|-----------------|-----------------|
| Reference  | A inch          | B inch          |
| EPH KR60   | 3.2808398950131 | 2.3950131233596 |
| EPH KRF60  | 3.2808398950131 | 2.3950131233596 |
| EPH KRFC60 | 3.2808398950131 | 2.3950131233596 |