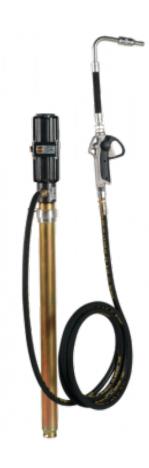

## Complete kit for 30/35 gallon oil drums

Includes

- pump for 30/35 gallon drum - tube length: 28.7 in oil distribution gun - rubber hose 16 ft pressure: 1450

psi

Flow rate

20 I/min (for air pressure 6 bar)

Pressure ratio

4:1

BSPP male thread

Oil outlet: 1/2"

| Description |                                                                                                                   |  |
|-------------|-------------------------------------------------------------------------------------------------------------------|--|
| Reference   | Includes                                                                                                          |  |
| EPH KR60    | - pump for 30/35 gallon drum - tube length: 28.7 in - oil distribution gun - rubber hose 16 ft pressure: 1450 psi |  |
| EPH KRF60   | Complete kit for 30/35 gallon oil drums with FRL                                                                  |  |
| EPH KRFC60  | Complete kit for 30/35 gallon oil drums with FRL and transport cart                                               |  |