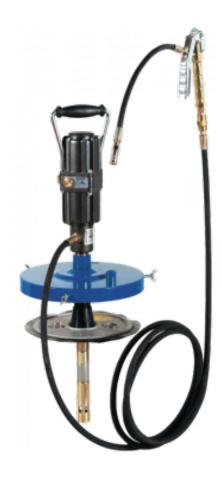

## Complete portable kit for 22/44 lb grease drums

Includes
- pump for 22/44 lb drum tube length: 16.1 in - cover
+ sealing diaphragm distribution gun - 13 ft
rubber hose - carrying
handle

Technology
Piston dual action

Pressure ratio

58:1

BSPP male thread

Grease outle t: G 1/4

| Description |                                                                                                                                      |  |  |
|-------------|--------------------------------------------------------------------------------------------------------------------------------------|--|--|
| Reference   | Includes                                                                                                                             |  |  |
| EPG KR20    | - pump for 22/44 lb drum - tube length: 16.1 in - cover + sealing diaphragm - distribution gun - 13 ft rubber hose - carrying handle |  |  |
| EPG KRF20   | Complete portable kit for 22/44 lb grease drums with FRL                                                                             |  |  |
| EPG KRFC20  | Complete portable kit for 22/44 lb grease drums with FRL and transport cart                                                          |  |  |