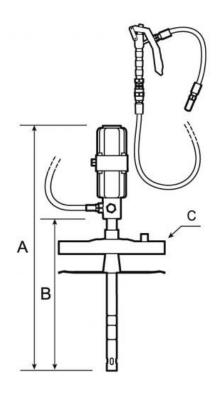

| Dimensions |                 |                 |                  |
|------------|-----------------|-----------------|------------------|
| Reference  | A inch          | B inch          | C inch           |
| EPG KR20   | 2.2309711286089 | 1.3451443569554 | 0.91863517060368 |
| EPG KRF20  | 2.2309711286089 | 1.3451443569554 | 0.91863517060368 |
| EPG KRFC20 | 2.2309711286089 | 1.3451443569554 | 0.91863517060368 |