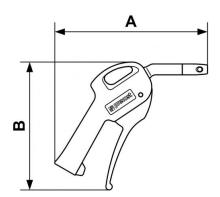

| Dimensions |                 |                  |  |  |  |
|------------|-----------------|------------------|--|--|--|
| Reference  | A inch          | B inch           |  |  |  |
| 27202 OSHA | 0.5511811023622 | 0.46259842519685 |  |  |  |