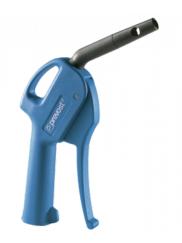

## **OSHA Venturi Nozzle Blow Gun**

| NPT female thread                                              | Air consumption (at 87               | Noise level (at 87 psi                          | Blowing force (at 87                  |
|----------------------------------------------------------------|--------------------------------------|-------------------------------------------------|---------------------------------------|
|                                                                | psi (cfm))                           | (dBA))                                          | psi (Ozf))                            |
|                                                                | 7.7                                  | 90                                              | 9.5                                   |
| <b>Dynamic pressure (at</b><br><b>87 psi at 4")(psi)</b><br>17 | Max operating<br>pressure<br>145 psi | <b>Construction</b><br>Polyamide composite body | Highlight<br>Adjust gradually blowing |

| Description |                      |                                            |                                  |                                       |                                                  |  |  |
|-------------|----------------------|--------------------------------------------|----------------------------------|---------------------------------------|--------------------------------------------------|--|--|
| Reference   | NPT female<br>thread | Air<br>consumption<br>(at 87 psi<br>(cfm)) | Noise level (at<br>87 psi (dBA)) | Blowing force<br>(at 87 psi<br>(Ozf)) | Dynamic<br>pressure (at<br>87 psi at<br>4")(psi) |  |  |
| 27202 OSHA  | 1/4" FNPT            | 7.7                                        | 90                               | 9.5                                   | 17                                               |  |  |